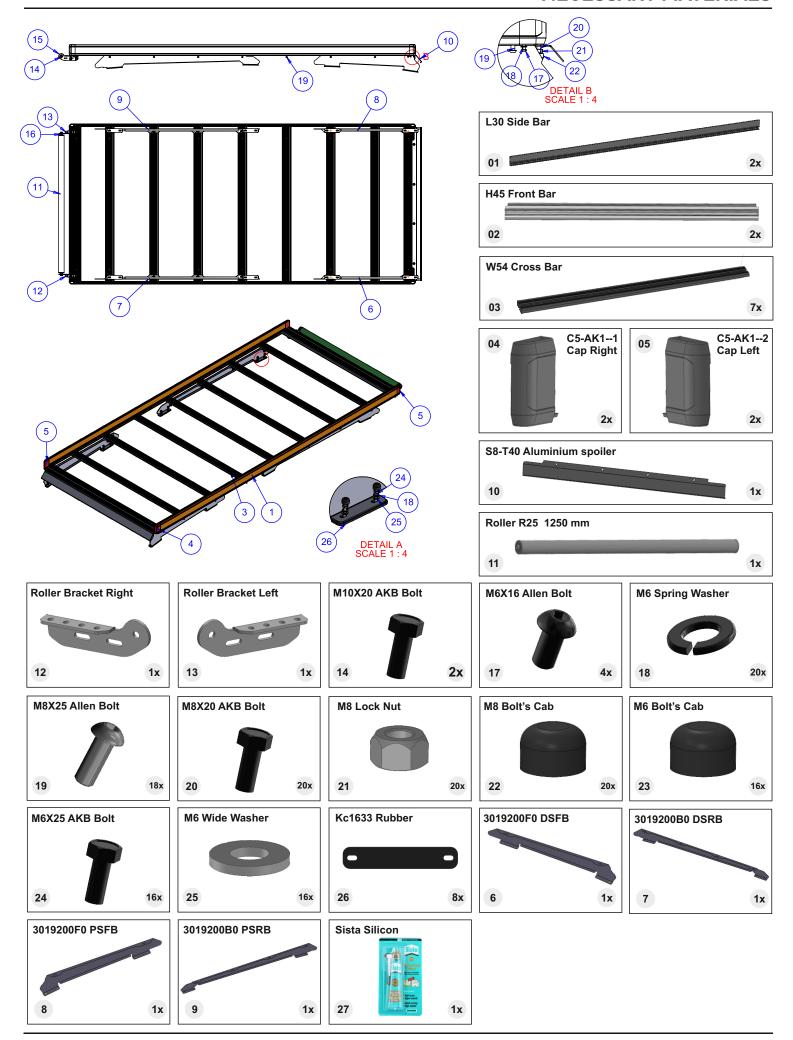

## **NECESSARY TOOLS**

Allen Key 5 mm Spanner 13 mm Meter

| ITEM NO. | PART NUMBER        | DESCRIPTION                  | QTY. |
|----------|--------------------|------------------------------|------|
| 1        | AP1 - L30 - 3057mm | Side Bar                     | 2    |
| 2        | AP3 - H45 - 1450mm | Front Bar                    | 2    |
| 3        | AP2 - W45 - 1450mm | Cross Bar                    | 7    |
| 4        | C5-AK11            | Cap Left                     | 2    |
| 5        | C5-AK12            | Cap Right                    | 2    |
| 6        | 3019200F0          | Driver Side Front Bracket    | 1    |
| 7        | 3019200B0          | Driver Side Rear Bracket     | 1    |
| 8        | 3019200F0          | Passenger Side Front Bracket | 1    |
| 9        | 3019200B0          | Passenger Side Rear Bracket  | 1    |
| 10       | S8T40              | Aluminium Spoiler            | 1    |
| 11       | Roller R25         | 1250mm                       | 1    |
| 12       | Roller Yan Aparat  | Left                         | 1    |
| 13       | Roller Yan Aparat  | Right                        | 1    |
| 14       | M10 x 20 AKB Bolt  | Stainless-Chrome             | 2    |
| 15       | P9-C3 R2           | Roller Plastic               | 2    |
| 16       | P9-C3 R3           | M10 Nut                      | 2    |
| 17       | M6 x 16 Allen Bolt | Stainless-Chrome             | 4    |
| 18       | M6 Spring Washer   | Stainless-Chrome             | 20   |
| 19       | M8 x 25 Allen Bolt | Stainless-Chrome             | 18   |
| 20       | M8 x 20 AKB Bolt   | Stainless-Chrome             | 20   |
| 21       | M8 Lock Nut        | Stainless-Chrome             | 20   |
| 22       | M8 Bolt's Cab      | Black-Plastic                | 20   |
| 23       | M6 Bolt's Cab      | Black-Plastic                | 16   |
| 24       | M6 x 25 AKB Bolt   | Stainless-Chrome             | 16   |
| 25       | M6 Wide Washer     | Stainless-Chrome             | 16   |
| 26       | KC1633 Rubber      | Rubber-Black                 | 8    |
| 27       | Sista Silicon      | Silicon Package              | 1    |