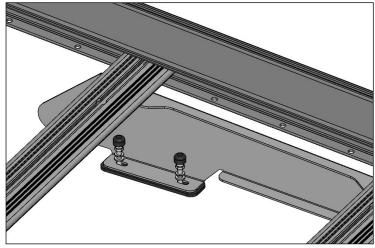

**STEP-1** Remove factory rubber plugs as shown.

**STEP-2** Put supplied rubber part in the bottom part of the bracket on the vehicle.

**STEP-3** Match holes of the assembled roof rack to holes on the vehicle.

**STEP-4** Attach spring washer first then flat washer to M6x25 hex bolts

**STEP-6** Fix the bracket with bolt to the holes on the vehicle. Repeat this process for all brackets.

CONTROL ALL INSTALLATION AND FINISH ASSEMBLY AFTER INSTALLING PLASTIC BOLT CAPS TO HEX NUTS AND HEX BOLTS