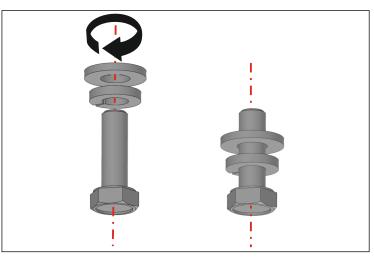

**STEP-4** Attach spring washer first then flat washer to M6x25 hex bolts

**STEP-6** Fix the bracket with bolt to the holes on the vehicle. Repeat this process for all brackets.

CONTROL ALL INSTALLATION AND FINISH ASSEMBLY AFTER INSTALLING PLASTIC BOLT CAPS TO HEX NUTS AND HEX BOLTS