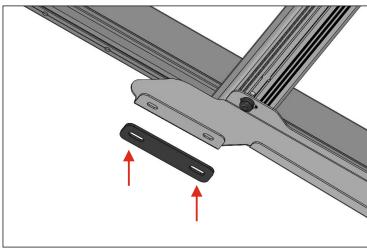

**STEP-1** Remove factory rubber plugs as shown.

**STEP-2** Put supplied rubber part in the bottom part of the bracket on the vehicle.

**STEP-3** Match holes of the assembled roof rack to holes on the vehicle.