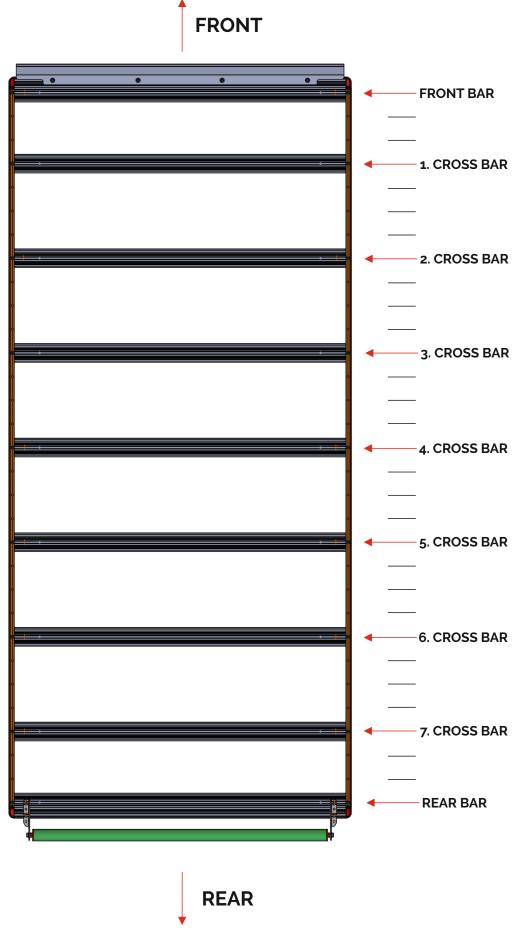

#### WARNING: THIS PROCESS WILL BE MADE BEFORE 5TH STEP IN THE PRODUCT GUIDE.

CROSS PROFILES WILL BE MOUNTED AS SHOWN ON FIGURE ABOVE.