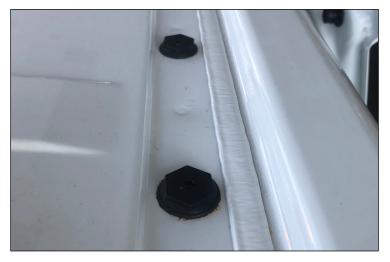

**STEP-1** Remove factory rubber plugs as shown.

**STEP-2** Put supplied rubber part in the bottom part of the bracket on the vehicle.

**STEP-3** Match holes of the assembled roof rack to holes on the vehicle.