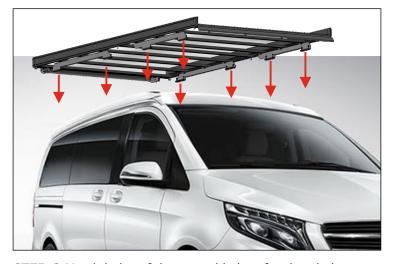

#### WARNING: THIS PROCESS WILL BE MADE BEFORE 5TH STEP IN THE PRODUCT GUIDE.

CROSS PROFILES WILL BE MOUNTED AS SHOWN ON FIGURE ABOVE.