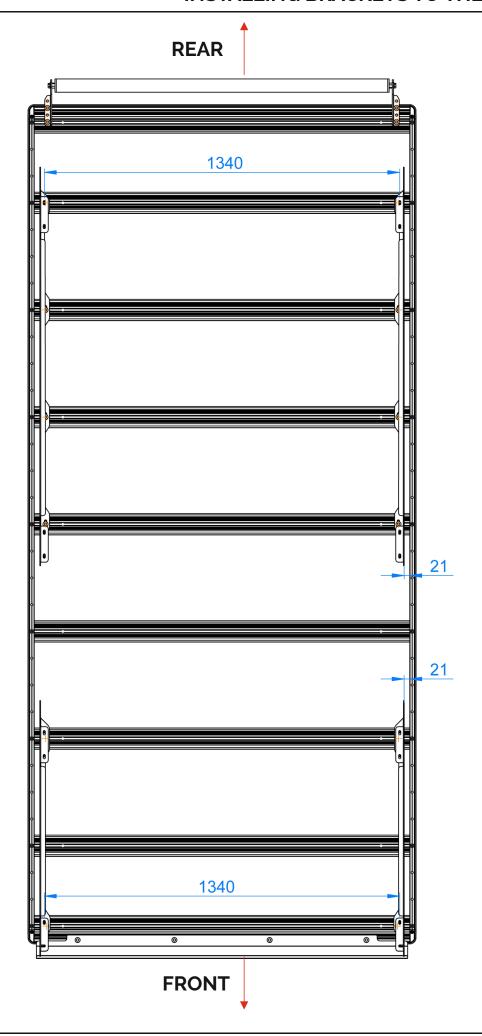

#### WARNING: THIS PROCESS WILL BE MADE BEFORE 5TH STEP IN THE PRODUCT GUIDE.

CROSS PROFILES WILL BE MOUNTED AS SHOWN ON FIGURE ABOVE.