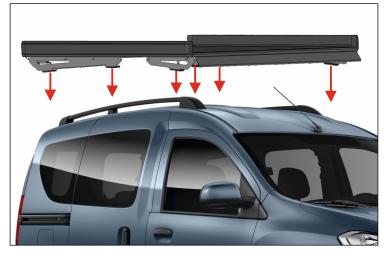

FRONT

**STEP-1** Remove factory rubber plugs as shown.

**STEP-2** Put supplied rubber part in the bottom part of the bracket on the vehicle.

**STEP-3** Match holes of the assembled roof rack to holes on the vehicle.

**STEP-4** Attach spring washer first then flat washer to M8x25 hex bolts

**STEP-6** Fix the bracket with bolt to the holes on the vehicle. Repeat this process for all brackets.

CONTROL ALL INSTALLATION AND FINISH ASSEMBLY AFTER INSTALLING PLASTIC BOLT CAPS TO M8 HEX NUTS.