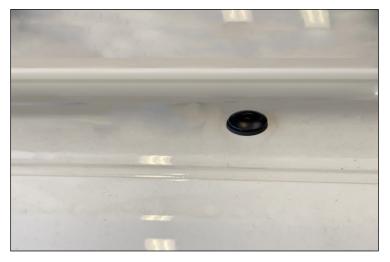

FRONT

**STEP-1** Remove factory rubber plugs as shown.

**STEP-2** Put supplied rubber part in the bottom part of the bracket on the vehicle.

**STEP-3** Match holes of the assembled roof rack to holes on the vehicle.