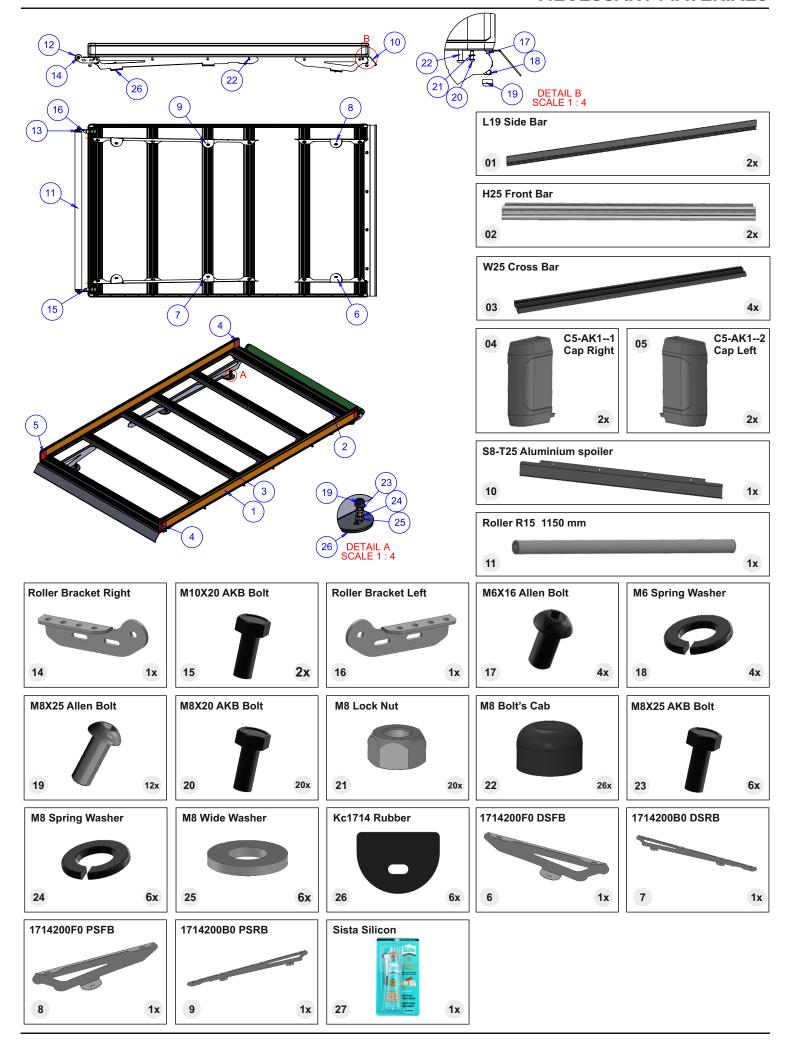

### **NECESSARY TOOLS**

Allen Key 5 mm Spanner 13 mm Meter

| ITEM NO. | PART NUMBER        | DESCRIPTION                  | QTY. |
|----------|--------------------|------------------------------|------|
| 1        | AP1 - L19 - 1946mm | Side Bar                     | 2    |
| 2        | AP3 - H25 - 1250mm | Front Bar                    | 2    |
| 3        | AP2 - W25 - 1250mm | Cross Bar                    | 4    |
| 4        | C5-AK11            | Cap Left                     | 2    |
| 5        | C5-AK12            | Cap Right                    | 2    |
| 6        | 1714200F0          | Driver Side Front Bracket    | 1    |
| 7        | 1714200B0          | Driver Side Rear Bracket     | 1    |
| 8        | 1714200F0          | Passenger Side Front Bracket | 1    |
| 9        | 1714200B0          | Passenger Side Rear Bracket  | 1    |
| 10       | S8T25              | Aluminium Spoiler            | 1    |
| 11       | Roller R15         | 1150mm                       | 1    |
| 12       | P9-C3 R2           | Roller Plastic               | 2    |
| 13       | P9-C3 R3           | M10 Nut                      | 2    |
| 14       | Roller Yan Aparat  | Left                         | 1    |
| 15       | M10 x 20 AKB Bolt  | Stainless-Chrome             | 2    |
| 16       | Roller Yan Aparat  | Right                        | 1    |
| 17       | M6 x 16 Allen Bolt | Stainless-Chrome             | 4    |
| 18       | M6 Spring Washer   | Stainless-Chrome             | 4    |
| 19       | M8 x 25 Allen Bolt | Stainless-Chrome             | 12   |
| 20       | M8 x 20 AKB Bolt   | Stainless-Chrome             | 20   |
| 21       | M8 Lock Nut        | Stainless-Chrome             | 20   |
| 22       | M8 Bolt's Cab      | Black-Plastic                | 26   |
| 23       | M8 x 25 AKB Bolt   | Stainless-Chrome             | 6    |
| 24       | M8 Spring Washer   | Stainless-Chrome             | 6    |
| 25       | M8 Wide Washer     | Stainless-Chrome             | 6    |
| 26       | KC1714 Rubber      | Rubber-Black                 | 6    |
| 27       | Sista Silicon      | Silicon Package              | 1    |