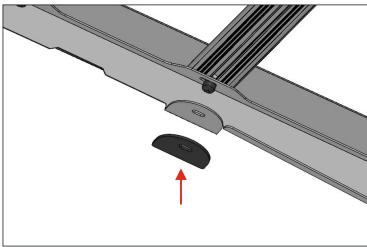

FRONT

**STEP-1** Remove factory rubber plugs as shown.

**STEP-2** Put supplied rubber part in the bottom part of the bracket on the vehicle.

**STEP-3** Match holes of the assembled roof rack to holes on the vehicle.