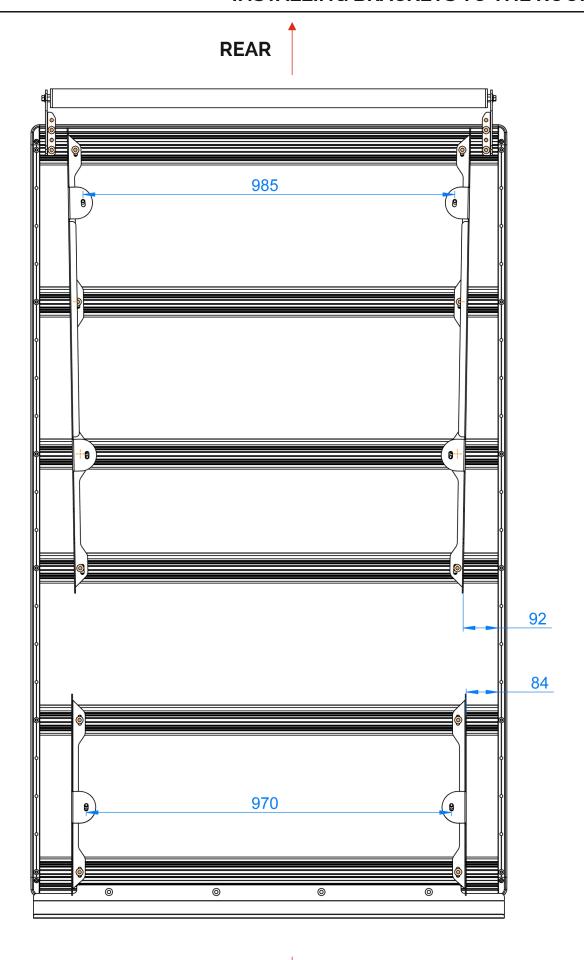

#### WARNING: THIS PROCESS WILL BE MADE BEFORE 5TH STEP IN THE PRODUCT GUIDE.

CROSS PROFILES WILL BE MOUNTED AS SHOWN ON FIGURE ABOVE.