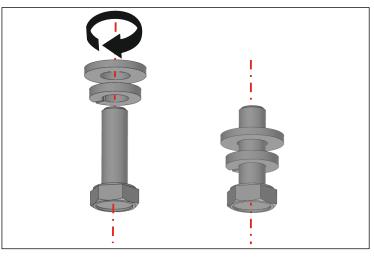

**STEP-4** Attach spring washer first then flat washer to M8x25 hex bolts

**STEP-6** Fix the bracket with bolt to the holes on the vehicle. Repeat this process for all brackets.

CONTROL ALL INSTALLATION AND FINISH ASSEMBLY AFTER INSTALLING PLASTIC BOLT CAPS TO M8 HEX NUTS.