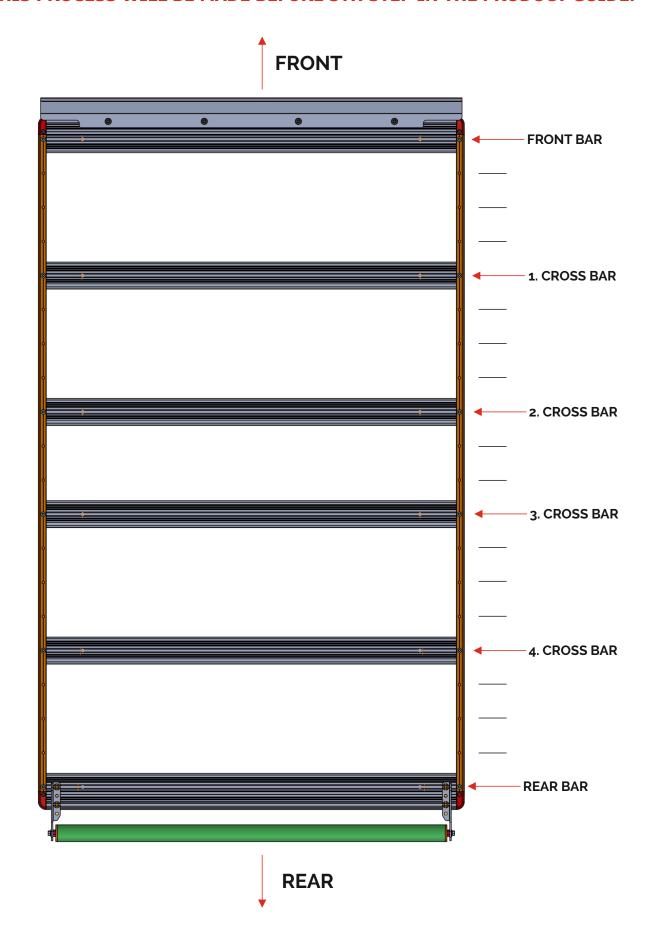

#### WARNING: THIS PROCESS WILL BE MADE BEFORE 5TH STEP IN THE PRODUCT GUIDE.

CROSS PROFILES WILL BE MOUNTED AS SHOWN ON FIGURE ABOVE.