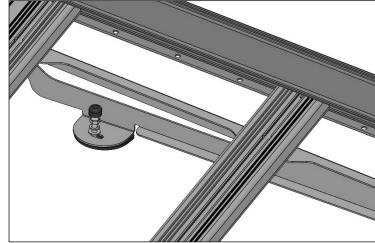

**STEP-4** Attach spring washer first then flat washer to M8x25 hex bolts

**STEP-6** Fix the bracket with bolt to the holes on the vehicle. Repeat this process for all brackets.

CONTROL ALL INSTALLATION AND FINISH ASSEMBLY AFTER INSTALLING PLASTIC BOLT CAPS TO M8 HEX NUTS.