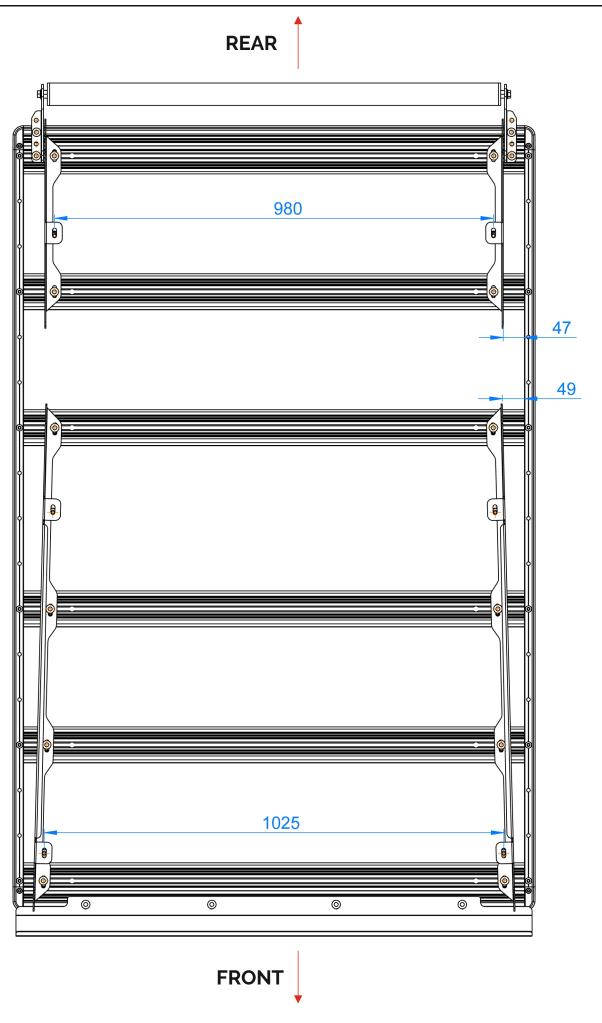

#### WARNING: THIS PROCESS WILL BE MADE BEFORE 5TH STEP IN THE PRODUCT GUIDE.

#### **CROSS PROFILES WILL BE MOUNTED AS SHOWN ON FIGURE ABOVE.**