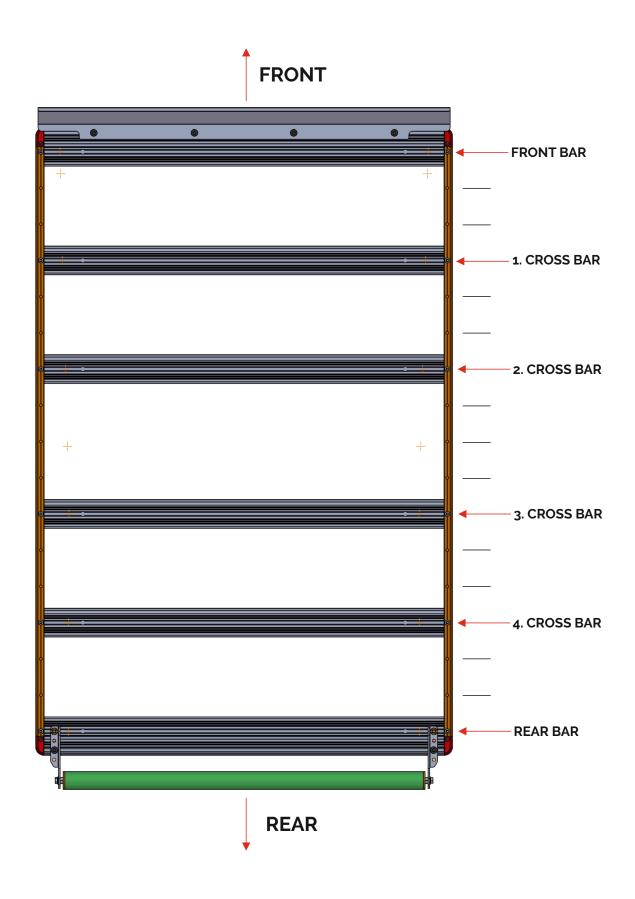

#### WARNING: THIS PROCESS WILL BE MADE BEFORE 5TH STEP IN THE PRODUCT GUIDE.

#### **CROSS PROFILES WILL BE MOUNTED AS SHOWN ON FIGURE ABOVE.**