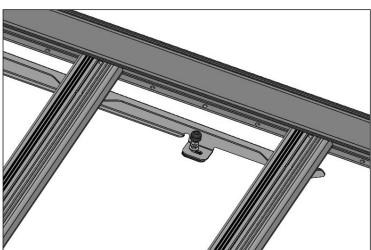

## INSTALLING BRACKETS TO THE ROOF RACK

5

**STEP-1** Remove factory rubber plugs as shown.

**STEP-2** Put supplied rubber part in the bottom part of the bracket on the vehicle.

**STEP-3** Match holes of the assembled roof rack to holes on the vehicle.

**STEP-4** Attach spring washer first then flat washer to M8x25 hex bolts

**STEP-6** Fix the bracket with bolt to the holes on the vehicle. Repeat this process for all brackets.

#### CONTROL ALL INSTALLATION AND FINISH ASSEMBLY AFTER INSTALLING PLASTIC BOLT CAPS TO M8 HEX NUTS.

6

pass to 6th step before it gets dry.

**STEP-5** Apply the silicon around the hole and