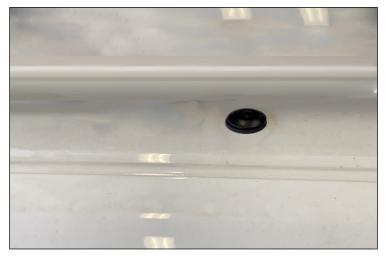

## INSTALLING BRACKETS TO THE ROOF RACK

5

**STEP-1** Remove factory rubber plugs as shown.

**STEP-2** Put supplied rubber part in the bottom part of the bracket on the vehicle.

**STEP-3** Match holes of the assembled roof rack to holes on the vehicle.