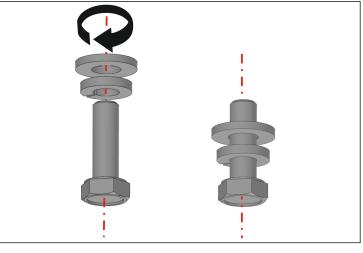

#### WARNING: THIS PROCESS WILL BE MADE BEFORE 5TH STEP IN THE PRODUCT GUIDE.

#### **CROSS PROFILES WILL BE MOUNTED AS SHOWN ON FIGURE ABOVE.**