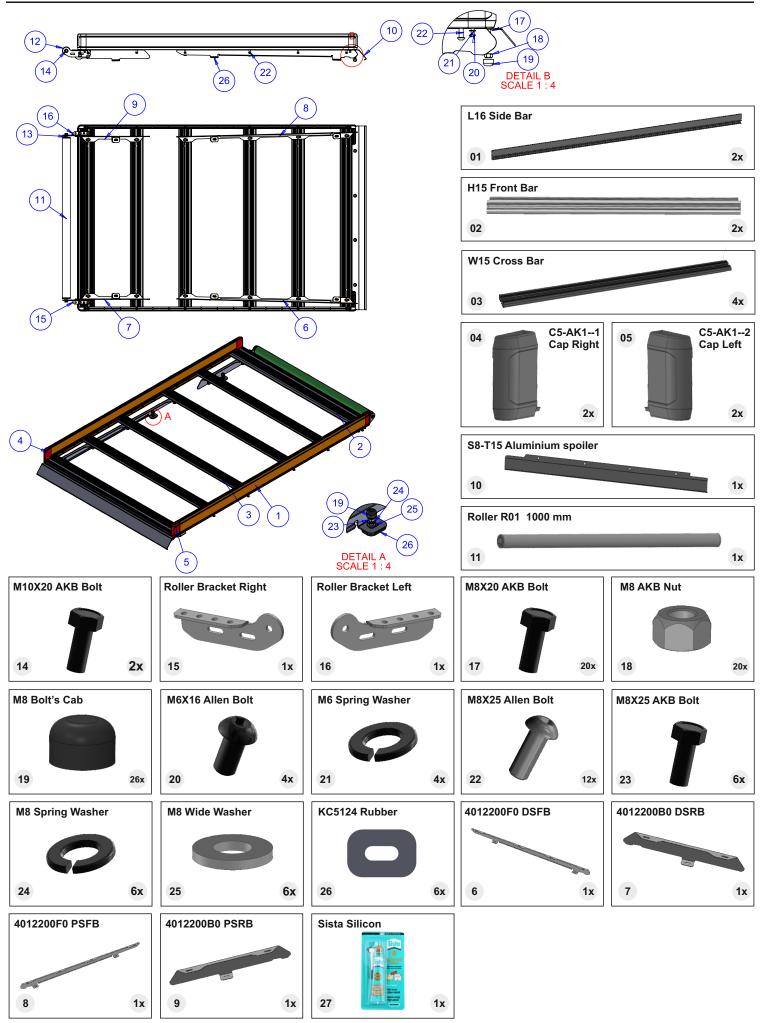

### NECESSARY TOOLS

| ITEM NO. | PART NUMBER        | DESCRIPTION                  | QTY. |
|----------|--------------------|------------------------------|------|
| 1        | AP1 - L16 - 1643mm | Side Bar                     | 2    |
| 2        | AP3 - H15 - 1150mm | Front Bar                    | 2    |
| 3        | AP2 - W15 - 1150mm | Cross Bar                    | 4    |
| 4        | C5-AK11            | Cap Left                     | 2    |
| 5        | C5-AK12            | Cap Right                    | 2    |
| 6        | 4012200F0          | Driver Side Front Bracket    | 1    |
| 7        | 4012200B0          | Driver Side Rear Bracket     | 1    |
| 8        | 4012200F0          | Passenger Side Front Bracket | 1    |
| 9        | 4012200B0          | Passenger Side Rear Bracket  | 1    |
| 10       | S8T15              | Aluminium Spoiler            | 1    |
| 11       | Roller R01         | 1000mm                       | 1    |
| 12       | P9-C3 R2           | Roller Plastic               | 2    |
| 13       | P9-C3 R3           | M10 Nut                      | 2    |
| 14       | M10 x 20 AKB Bolt  | Stainless-Chrome             | 2    |
| 15       | Roller Yan Aparat  | Left                         | 1    |
| 16       | Roller Yan Aparat  | Right                        | 1    |
| 17       | M8 x 20 AKB Bolt   | Stainless-Chrome             | 20   |
| 18       | M8 AKB Nut         | Stainless-Chrome             | 20   |
| 19       | M8 Bolt's Cab      | Black-Plastic                | 26   |
| 20       | M6 x 16 Allen Bolt | Stainless-Chrome             | 4    |
| 21       | M6 Spring Washer   | Stainless-Chrome             | 4    |
| 22       | M8 x 25 Allen Bolt | Stainless-Chrome             | 12   |
| 23       | M8 x 25 AKB Bolt   | Stainless-Chrome             | 6    |
| 24       | M8 Spring Washer   | Stainless-Chrome             | 6    |
| 25       | M8 Wide Washer     | Stainless-Chrome             | 6    |
| 26       | KC5124 Rubber      | Rubber-Plastic               | 6    |
| 27       | Sista Silicon      | Silicon Package              | 1    |