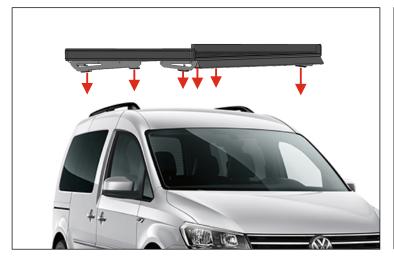

## INSTALLING BRACKETS TO THE ROOF RACK

5

**STEP-1** Remove factory rubber plugs as shown.

**STEP-2** Put supplied rubber part in the bottom part of the bracket on the vehicle.

**STEP-3** Match holes of the assembled roof rack to holes on the vehicle.

**STEP-4** Attach spring washer first then flat washer to M8x25 hex bolts

**STEP-6** Fix the bracket with bolt to the holes on the vehicle. Repeat this process for all brackets.