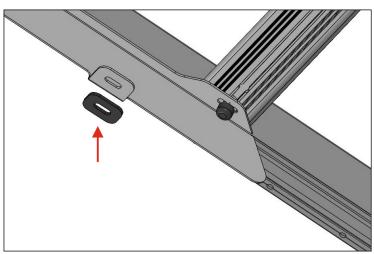

## INSTALLING BRACKETS TO THE ROOF RACK

5

**STEP-1** Remove factory rubber plugs as shown.

**STEP-2** Put supplied rubber part in the bottom part of the bracket on the vehicle.

**STEP-3** Match holes of the assembled roof rack to holes on the vehicle.